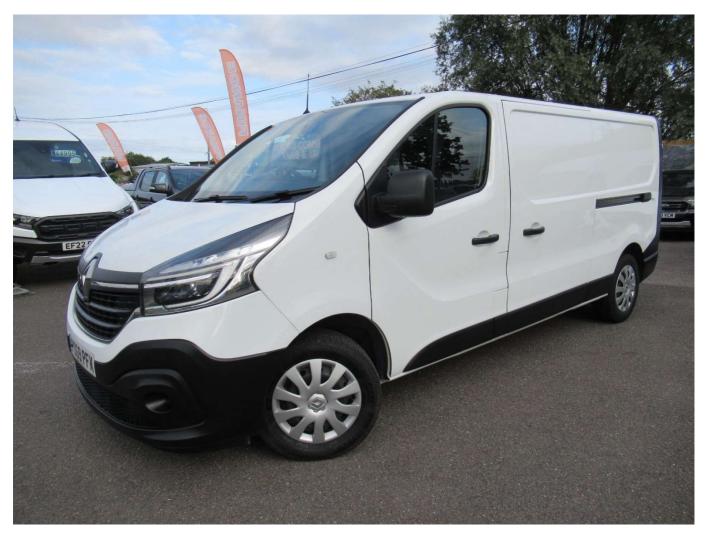

## 2019 RENAULT TRAFIC 2.0 Trafic LL30 Business Energy dCi

£335 p/m\* £15,995

In Stock at Billericay branch

## **Vehicle Details**

PO69 PFX

**□** 1997cc

White

■ 51990 miles \*

Manual

■ £335 (12 Mths) \*

- 1 owners \*
- Diesel