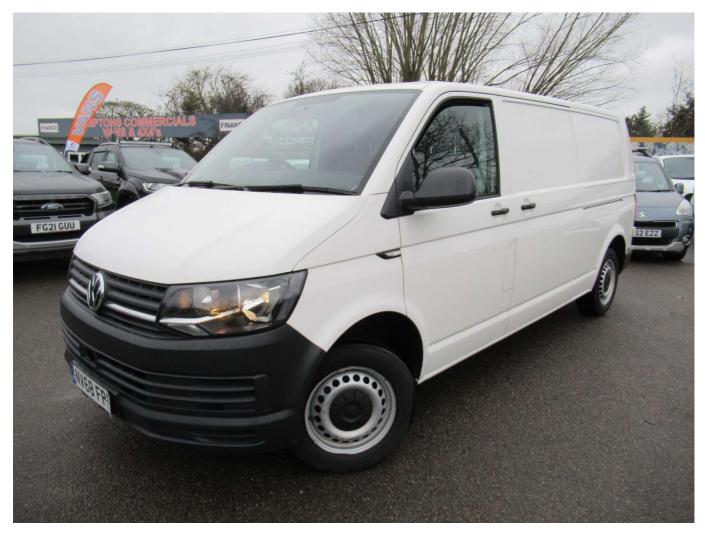

## 2019 VOLKSWAGEN TRANSPORTER 2.0 Transporter T28 Startline TDI BlueMotion Technology

From **£345 p/m**\* £16,500

In Stock at Billericay branch

## **Vehicle Details**

- NV68 FPF
- 1968cc
- White

## ■ 82496 miles \*

- Manual
- £335 (12 Mths) \*
- 1 owners \*
- Diesel