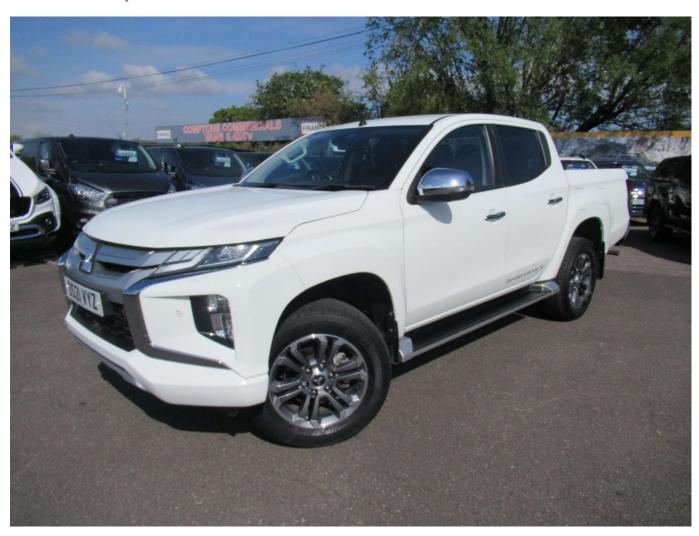

## 2021 MITSUBISHI L200 2.3 L200 Barbarian X DI-D Auto 4WD

In Stock at Billericay branch

£498 p/m\* £23,995

## **Vehicle Details**

■ DS21 VYZ
■ 20350 miles \*
■ 1 owners \*

■ 2268cc ■ Automatic ■ Diesel