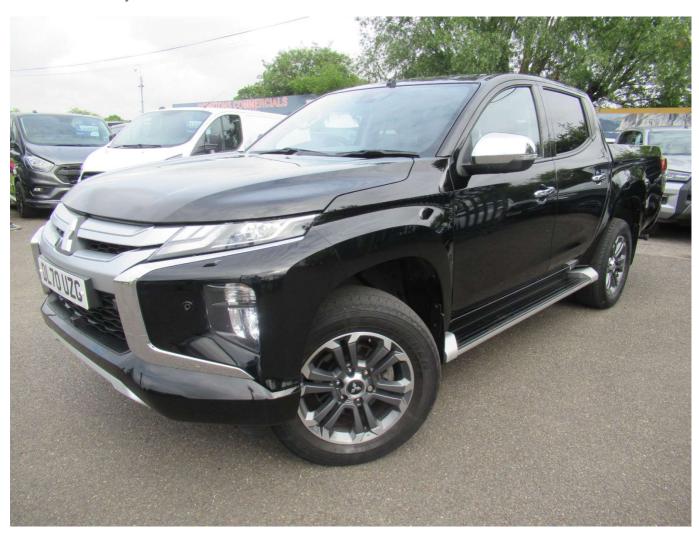

## 2020 MITSUBISHI L200 2.3 L200 Barbarian X DI-D Auto 4WD

In Stock at Billericay branch

£457 p/m\* £21,995

## **Vehicle Details**

□ DL70 UZG □ 30504 miles \* □ 1 owners \* □ 1 owne

■ 2268cc ■ Automatic ■ Diesel

■ Black
■ £335 (12 Mths) \*