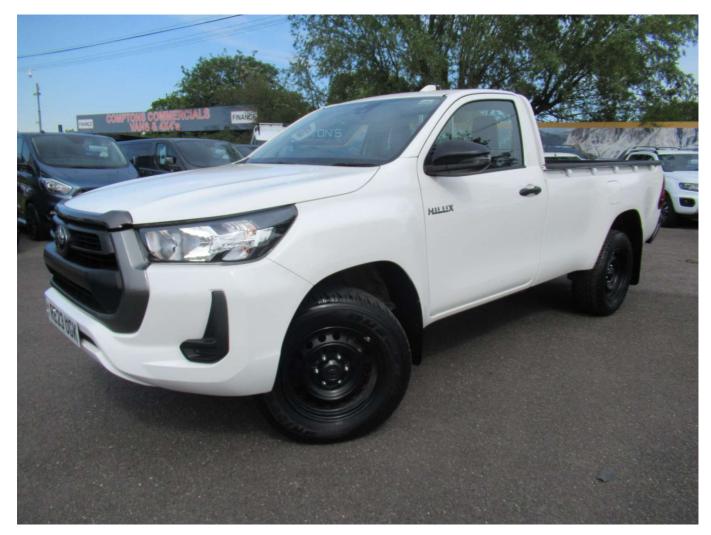

## 2023 TOYOTA HILUX 2.4 HI-Luxury Active D-4D 4WD Single Cab 4WD 5dr

E519 p/m\* £24,995

In Stock at Billericay branch

## **Vehicle Details**

RE23 UGK

White

13247 miles \*
Manual
30 mpg

■ 1 owners \*

- Diesel
- £335 (12 Mths) \*