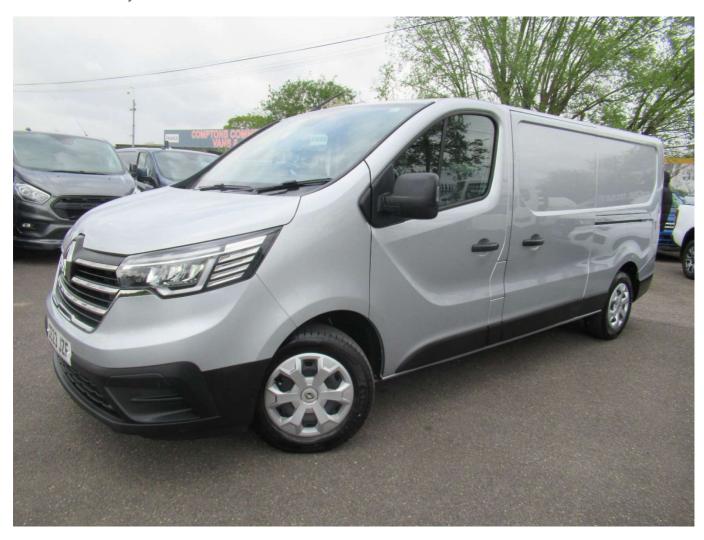

## 2023 RENAULT TRAFIC 2.0 Trafic LL30 Business+ Blue dCi

In Stock at Billericay branch

£539 p/m\* £25,995

## **Vehicle Details**

□ CE23 JZF □ 421 miles \* □ 1 owners \* □

■ 1997cc ■ Manual ■ Diesel

□ Grey
□ £335 (12 Mths) \*