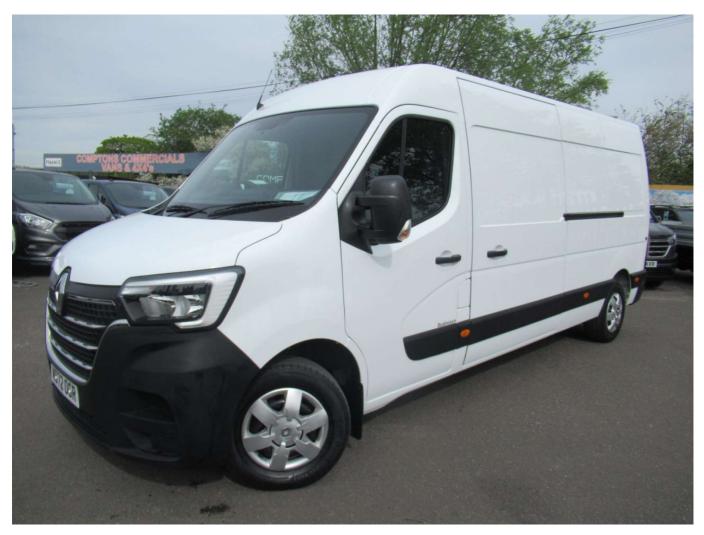

## 2022 RENAULT MASTER 2.3 Master LM35 Business+ Blue dCi

E437 p/m\* £20,995

In Stock at Billericay branch

## **Vehicle Details**

■ MD72 OGR

White

25732 miles \*
Manual

■ £335 (12 Mths) \*

■ 2 owners \*

Diesel