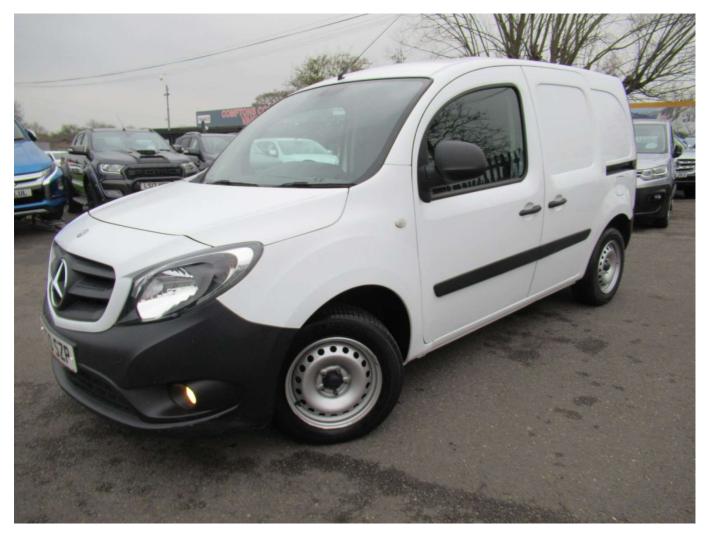

## 2020 MERCEDES-BENZ CITAN 1.5 Citan 111 Pure CDi

In Stock at Billericay branch

E232 p/m\* £10,995

## **Vehicle Details**

PK20 SZP

■ 1461cc

White

41003 miles \*
Manual
61 mpg

- 1 owners \*
- Diesel
- £335 (12 Mths) \*