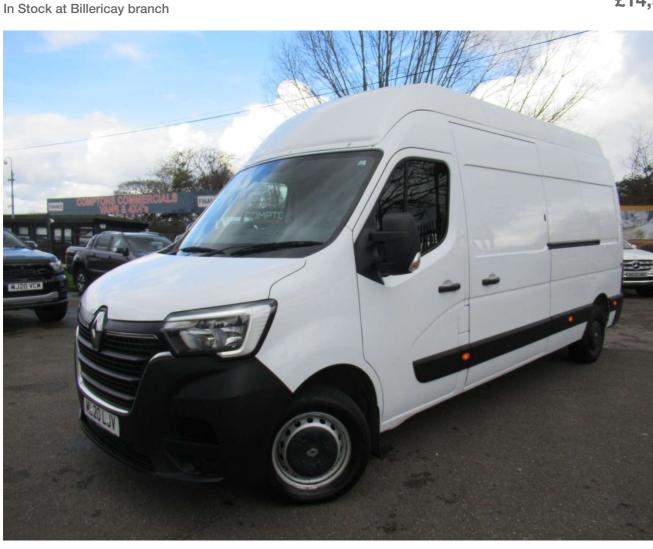

## 2020 RENAULT MASTER 2.3 Master LH35 Business dCi

From **£314 p/m**\* £14,995

## **Vehicle Details**

■ ML20 LJV

■ 2298cc

White

55807 miles \*
Manual

∞ 29 mpg

- 1 owners \*
- Diesel
- £335 (12 Mths) \*