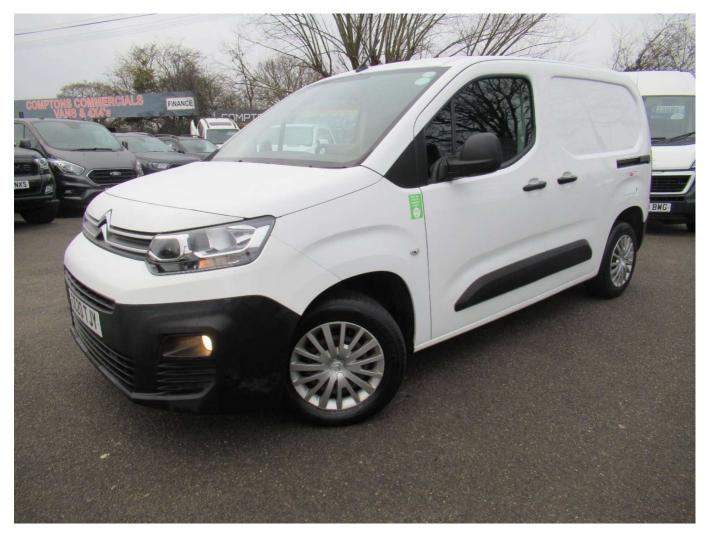

## 2020 CITROEN BERLINGO 1.5 Berlingo 650 Enterprise Blue HDi

From **£243 p/m**\* **£11,495** 

In Stock at Billericay branch

## **Vehicle Details**

□ CE20 TJY

■ **1**500cc

White

Manual

■ £335 (12 Mths) \*

■ 1 owners \*

Diesel