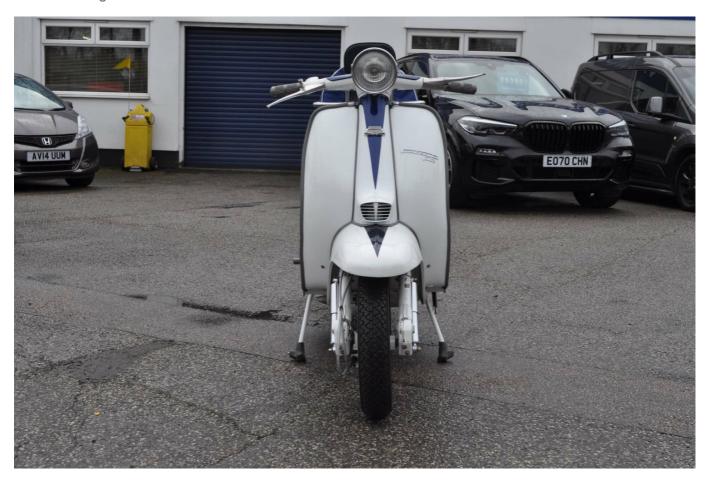

## 1964 LAMBRETTA UNKNOWN 0.0 dr

In Stock at Leigh-on-sea branch

£4,495

## **Vehicle Details**

■ BTL1 72B
■ 617 miles \*
■ 4 owners \*

■ 123cc ■ Manual ■ Petrol

Blue And White