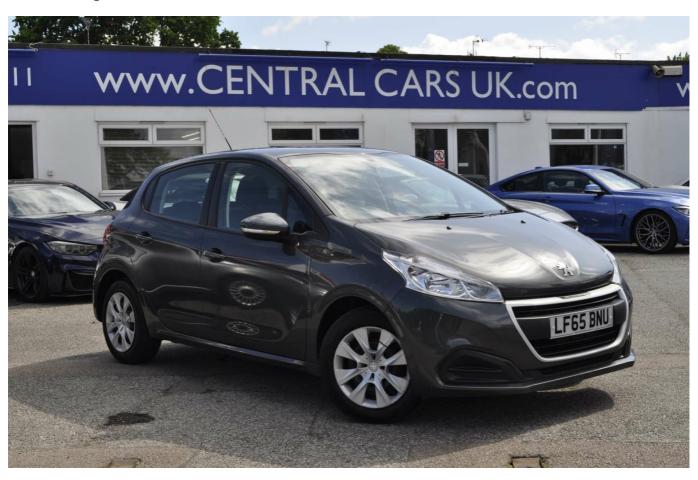

## 2015 PEUGEOT 208 1.0 208 Access A/C 5dr

In Stock at Leigh-on-sea branch

£139 p/m\* £6,995

## **Vehicle Details**

■ LF65 BNU
■ 28482 miles \*
■ 2 owners \*

■ 1000cc ■ Manual ■ Petrol

□ Grey □ 64 mpg □ £20 (12 Mths) \*