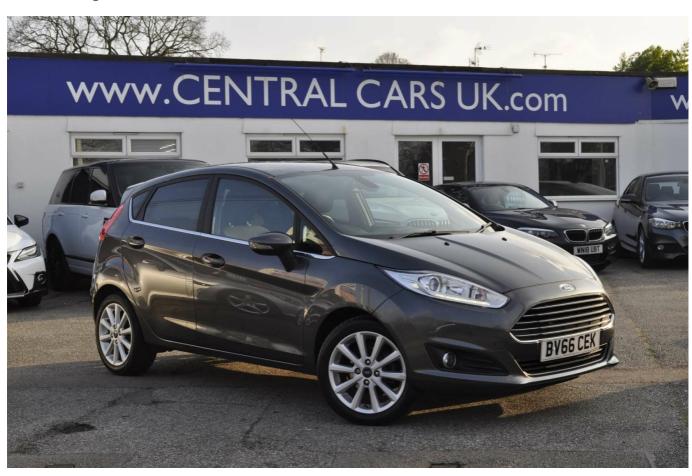

## 2016 FORD FIESTA 1.6 Fiesta Titanium Auto 5dr

In Stock at Leigh-on-sea branch

£229 p/m\* £11,495

## **Vehicle Details**

■ BV66 CEK
■ 31959 miles \*
■ 2 owners \*

■ 1596cc ■ Automatic ■ Petrol

□ Grey □ 48 mpg □ £190 (12 Mths) \*