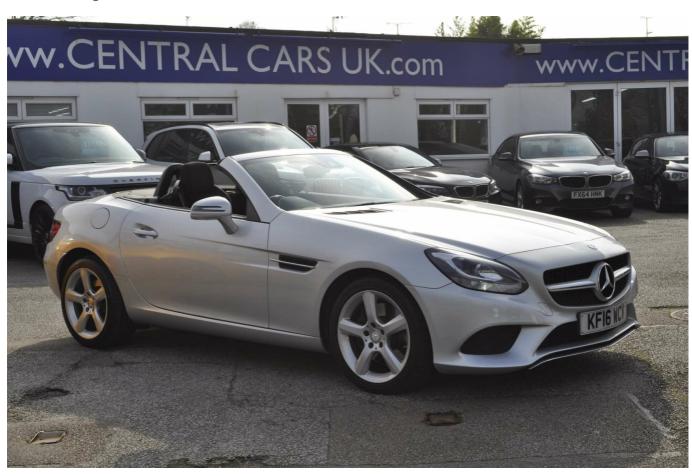

## 2016 MERCEDES-BENZ SLC 2.1 SLC 250 D Sport Auto 2dr

In Stock at Leigh-on-sea branch

£268 p/m\* £13,495

## **Vehicle Details**

■ KF16 WCV 
■ 41539 miles \* 
■ 2 owners \*

■ 2143cc ■ Automatic ■ Diesel