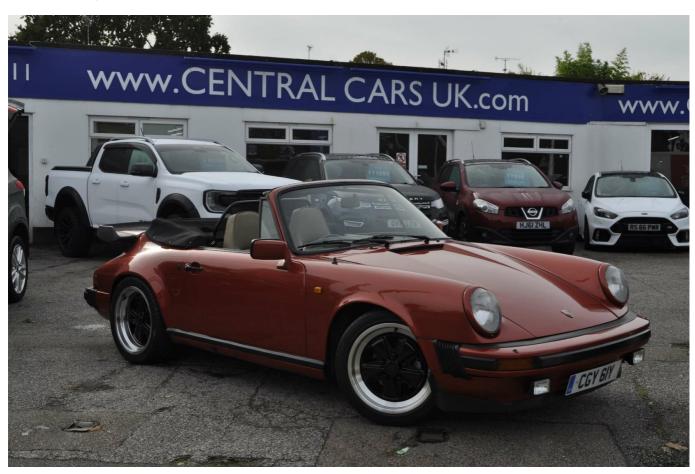

## 1948 PORSCHE 911 3.0 Classic SC Cabriolet 2dr Petrol Manual (204 bhp)

£79,995

In Stock at Leigh-on-sea branch

## **Vehicle Details**

□ CGY 61Y □ 144693 miles \* □ 16 owners \* □ 16 owne

2993cc Manual Petrol